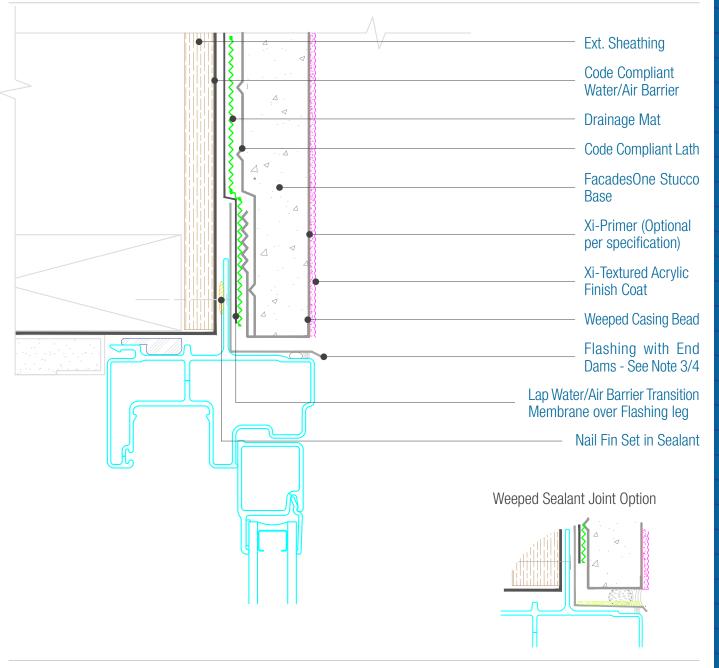

## FacadesOne Max Stucco Assembly Nail Fin Window Head

Date. 06-15-2020 | Detail. f1max.ll.1 v1

## NOTES:

- 1. Attach penetrations to structural member.
- 2. Provide Air Tight seals at all penetrations.
- 3. Responsibility of the flashing is not necessarily that of the plastering contractor and should be denoted in the contract documents.
- 4. Flashing must be installed with End Dams and be completely watertight.